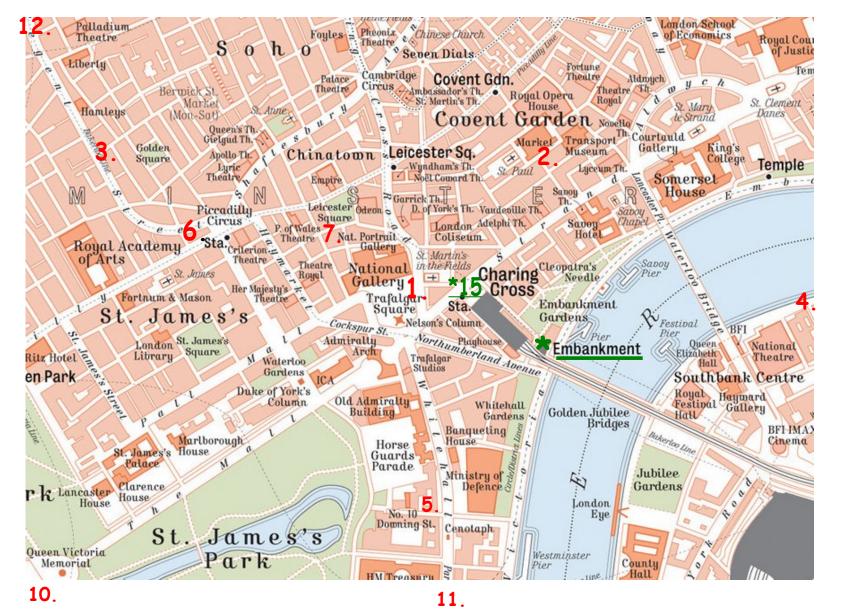

## Locations:

- 1. Trafalgar Square
- 2. Covent Garden
- 3. Regent Street
- 4. London Eye
- 5. Downing Street
- 6. Eros Picadilly Circus
- 7. Leicester Square

## Towards:

- 10. Buckingham Palace
- 11. Big Ben Westminster
- 12. Oxford Street

## Transport:

From Fenchurch St (C2C) leave by the middle of the train entrance turn left (75m) to ...

Underground: Tower Hill to/from \*Embankment Circle Line or District line

Bus: \*No15 - Tower of London to/from Trafalgar Square.
Passing St Pauls & Royal Courts